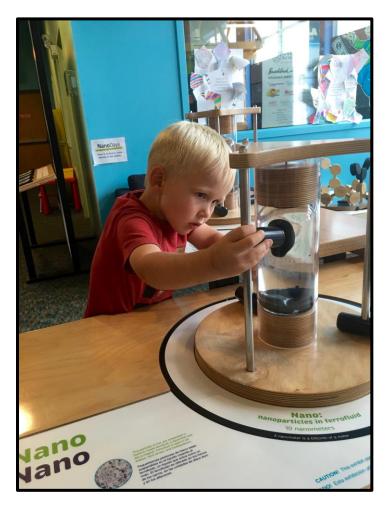

## **Exhibit: Nano Science**

This exhibit promotes STEM (Science, Technology, Engineering, Mathematics) learning through the exploration of "smallness".